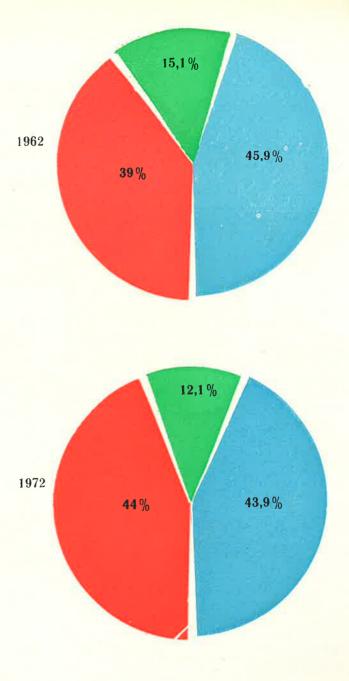

50—60-е годы характеризовались дальнейшим повышением руководящей роли партии, ростом ее авторитета. Численный состав Пермской областной партийной организацип за эти годы увеличился в 2 раза. Если на 1 января 1950 г. на учете состояло 63 824 коммуниста, то на 1 января 1970 г.— 127 590. За 5 лет, прошедших между XXIII и XXIV съездами КПСС, областная партийная организация возросла на 16 322 коммуниста (табл. 4, данные на 1 января 1966 г. и 1 января 1971 г.).